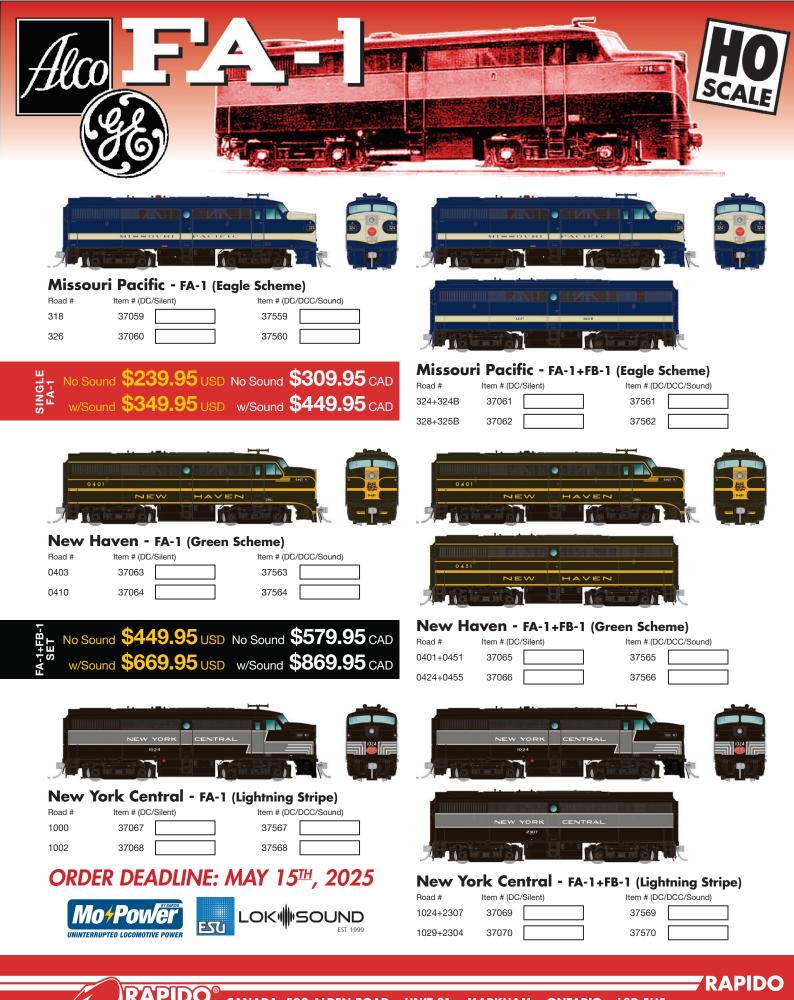

## The ALCO FA- and FB-1 Locomotive features:

- Correct nose and windshield contours
- Flat or angled number boards as appropriate
- Dynamic and non-dynamic brake versions
- Etched side and fan screens
- Heavy, die-cast chassis
- 5-pole motor with dual flywheels
- Operating headlights, class lights and back-up lights
- Full underbody piping and conduit
- Separate grab irons and handrails
- Many road-specific details installed or included
- Full, multi-colour interior

- Suggested minimum radius: 18"
- DC/Silent (21-pin DCC Ready) or DC/DCC/ESU LokSound
- MoPower capacitor system for uninterrupted DCC power

 No
 Sound
 \$239.95 USD
 No
 Sound
 \$309.95 CAD

 w/Sound
 \$349.95 USD
 w/Sound
 \$449.95 CAD

 w/Sound
 \$449.95 USD
 No
 Sound
 \$579.95 CAD

 w/Sound
 \$669.95 USD
 w/Sound
 \$869.95 CAD

CANADA: 500 ALDEN ROAD • UNIT 21 • MARKHAM • ONTARIO • L3R 5H5 USA: 382 HIGH STREET • BUFFALO • NEW YORK • 14204 Tel. 905.474.3314. Toll Free 1-855-LRC-6917. Fax. 905.474.3325.